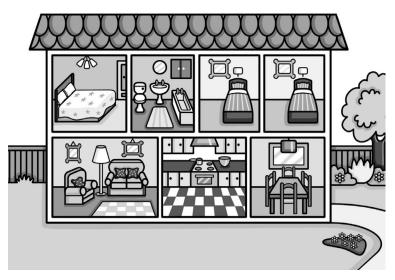

## II. Look at the picture and write Yes or No:

- 1. This is a house. ......
- 2. The bedroom is upstairs. ......
- 3. The living room is upstairs. ......
- 4. The kitchen is downstairs. ......

| III. Look, choose and write:                        |  |
|-----------------------------------------------------|--|
| 1. He is in the                                     |  |
| (kitchen/dining room/bedroom)                       |  |
| 2. They are in the (bathroom/dining room/kitchen)   |  |
| 3. They are in the(bedroom/kitchen/bathroom)        |  |
| 4. She is in the  (dining room/living room/kitchen) |  |
|                                                     |  |